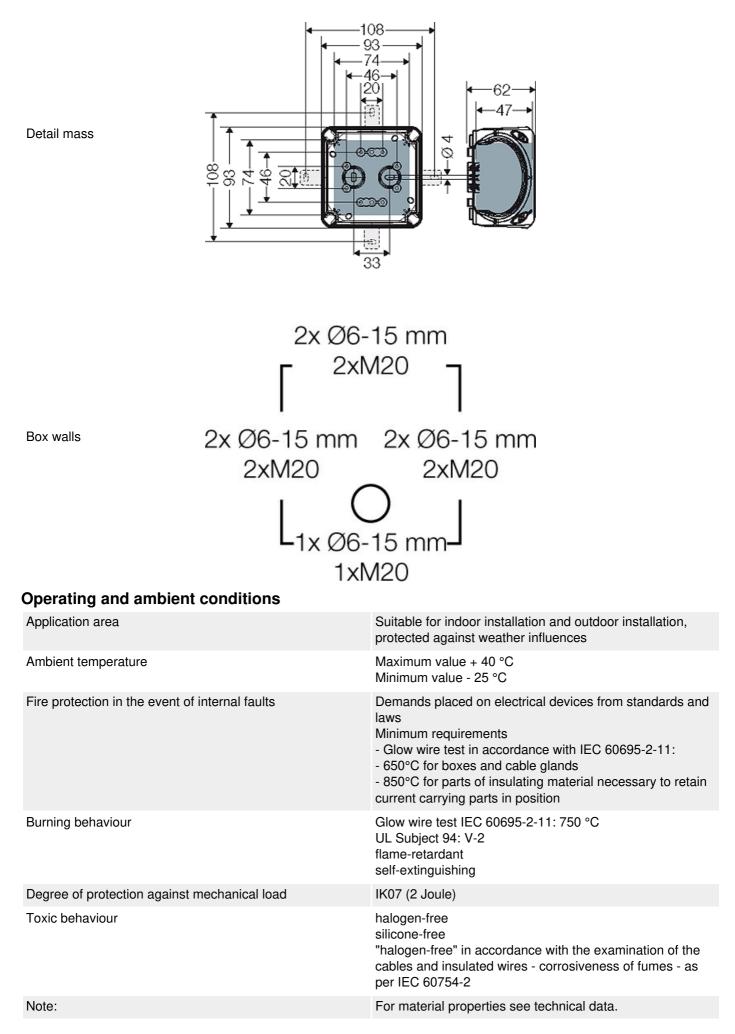

## With or without terminals

- without terminals
- with integrated elastic membranes, which can be removed for cable entry via cable glands, sealing range 6.0-15.0
  mm
- with one cable entry in the bottom, sealing range Ø 6.0-13.0 mm
- · lid fasteners sealable without accessories
- · retaining strap and external brackets for wall fixing included
- colour: grey, RAL 7035
- To close opened membranes use grommets type EDK. Degree of protection = IP 66.

| rated insulation voltage | $U_i = 1000 V a.c./d.c.$ |
|--------------------------|--------------------------|
| material                 | PP (polypropylene)       |
| degree of protection     | IP 66                    |
| mounting width           | 74 mm                    |
| mounting height          | 74 mm                    |
| max. installation depth  | 47 mm                    |
| width                    | 93 mm                    |
| height                   | 93 mm                    |
| depth                    | 62 mm                    |
| weight                   | 0,102 kg                 |
| in accordance with       | IEC 60670-22             |

## Drawings

Page 3 of 3