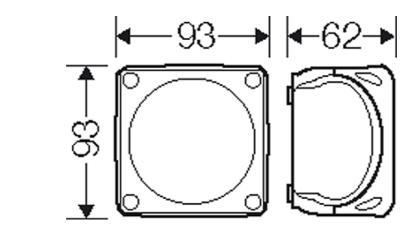

| rated insulation voltage | $U_i = 1000 V a.c./d.c.$ |
|--------------------------|--------------------------|
| material                 | PP (polypropylene)       |
| degree of protection     | IP 66                    |
| mounting width           | 74 mm                    |
| mounting height          | 74 mm                    |
| max. installation depth  | 47 mm                    |
| width                    | 93 mm                    |
| height                   | 93 mm                    |
| depth                    | 62 mm                    |
| weight                   | 0,102 kg                 |
| in accordance with       | IEC 60670-22             |